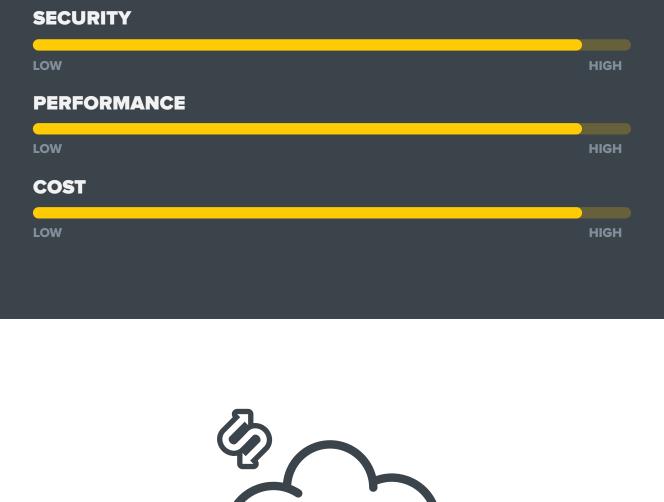

levels of **security** and **performance** but is

more expensive and less scalable than a public cloud solution. **USE CASES** 